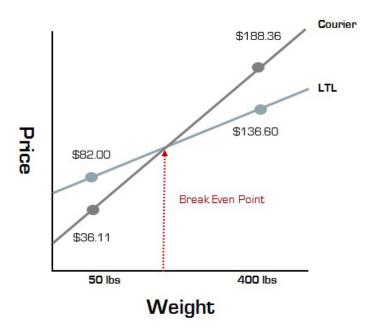

As a general rule of thumb, and depending on the Origin & Destination, shipments **under** 200 lbs are more cost effective when shipped with Express.